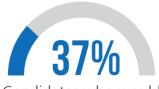

# question 1:

90% of surveyed hiring managers report difficulty sourcing skilled candidates. Are you having the same difficulties in your recruiting efforts?