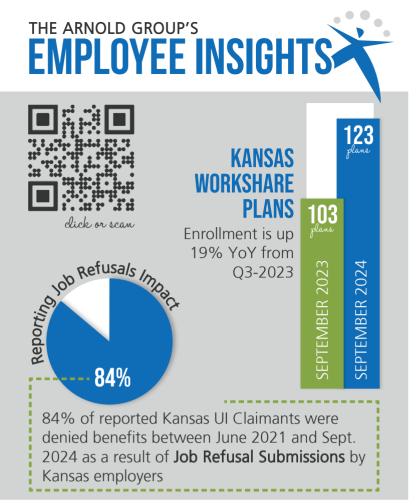

# question 3:

Has your number of job refusals increased or decreased in 2024 so far compared to 2023?

## question 4:

Has your organization used the KS Workshare Program anytime in 2024?

Sources: TAG Employment Outlook Survey

Page 7