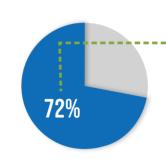

72% of employers have recently shifted hiring requirements, **prioritizing skills** over credentials

2023 4.1%

2024 (estimated) **3.9**%

Merit Increase

3.8%

2023

3.5% 2024 (estimated)

Did you know...