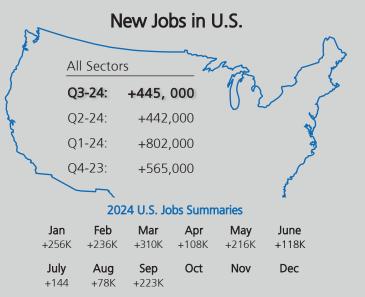

future constraints in talent.

### **U.S. JOB OPENINGS AND QUIT LEVELS**



U.S. Unemployment Rate # Job Openings: 4,734,122

#### 2024 US Unemployment Rates

| Jan  | Feb | Mar | Apr | May | June |
|------|-----|-----|-----|-----|------|
| 3.7  | 3.9 | 3.8 | 3.9 | 4.0 | 4.1  |
| July | Aug | Sep | Oct | Nov | Dec  |
| 43   | 4.2 | 4 1 |     |     |      |

\*The Federal Reserve considers a base unemployment rate (the U-3 rate) of 5.0%-5.2% as "full employment" in the economy.

KS Unemployment Rate # Job Openings: 63,234

#### 2024 KS Unemployment Rates

| Jan  | Feb | Mar | Apr | May | June |
|------|-----|-----|-----|-----|------|
| 2.6  | 2.7 | 2.7 | 2.8 | 2.9 | 3.1  |
| July | Aug | Sep | Oct | Nov | Dec  |
| 3.2  | 3 3 | 3 3 |     |     |      |

### **OUARTERLY EMPLOYMENT SUMMARY**



O3 - 2024

### **New Jobs in Kansas**

| Government Sector |        |        | Private Se | Private Sector |  |  |
|-------------------|--------|--------|------------|----------------|--|--|
|                   | Q3-24: | -200   | Q3-24:     | +1,200         |  |  |
|                   | Q2-24: | +6,100 | Q2-24:     | +3,600         |  |  |
|                   | Q1-24: | +1,300 | Q1-24:     | +7,500         |  |  |
|                   | Q4-23: | +1,800 | Q4-23:     | +3,800         |  |  |
|                   |        |        |            |                |  |  |

#### 2024 KS Jobs Summaries

|               | Government   Private |              |              |             |               |  |  |  |
|---------------|----------------------|--------------|--------------|-------------|---