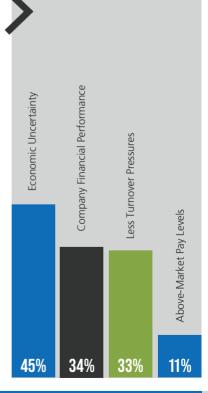

## TOP RECRUITING CHALLENGES

- Lack of qualified candidates
- Competition from other employers
- More open roles to fill
- Inability to compete on salary
- Hiring processes too long
- Inability to offer remote or hybrid work
- Meeting high candidate expectations