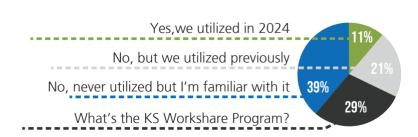

## question 4:

Has your organization used the KS Workshare Program anytime in 2024?

Sources: TAG Employment Outlook Survey

Page 7