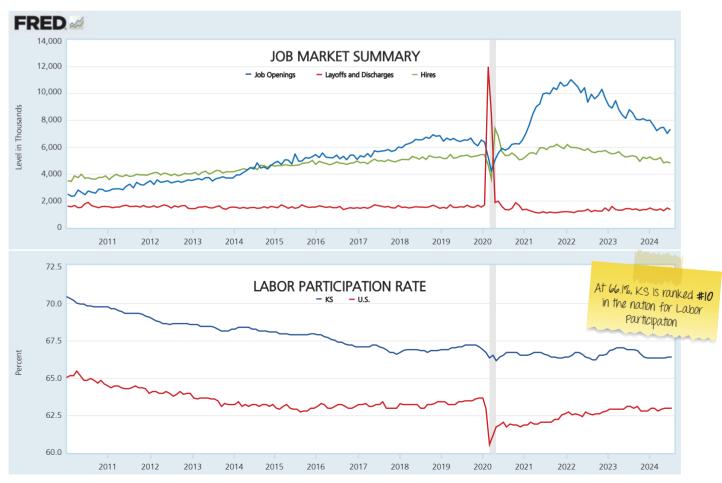

| Dec           |  |  |  |
| -1.7K         | 0                    | +2.7K        |              |             |               |  |  |  |
| -5.6K I +3.9K | +3.5K I -3.5K        | -200 I +1.2K |              |             |               |  |  |  |

\*Initial data reported; May reflect upward/downward revisions sources make to initially reported data

### **SUMMARY OF US SALARY AND INFLATION RATES:**

#### **AVERAGE SALARY INCREASE**

2017: 3.45% **2018**: 3.62% 2019: 3.75% **2020**: 2.83% **2021**: 8.89% **2022**: 4.20% 2023: 4.60% 2024: 3.3% 2025: 3.3%-3.8% \*Projected

#### INFLATION RATE

2017: 2.13% 2018: 2.44% 2019: 1.81% 2020: 1.23% 2021: 4.69% 2022: 8.01% 2023: 4.12% 2024: 3.02% 2025: \*Sept. 2024



### **AMERICAN STAFFING ASSOCIATION SUMMARY**



### FEDERAL RESERVE ECONOMIC DATA



## KANSAS COUNTY EMPLOYMENT SUMMARY

For optimal visuals, we recommend viewing pages and 4 side-by-side

|                                                                                   |                                                         |                                                          |                                                        |                                                          | 3 and 4 side-                                             | , ov