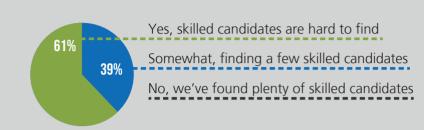

# question 1:

90% of surveyed hiring managers report difficulty sourcing skilled candidates. Are you having the same difficulties in your recruiting efforts?