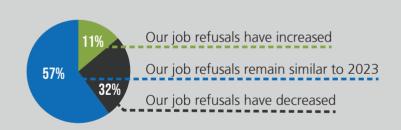

# question 3:

Has your number of job refusals increased or decreased in 2024 so far compared to 2023?