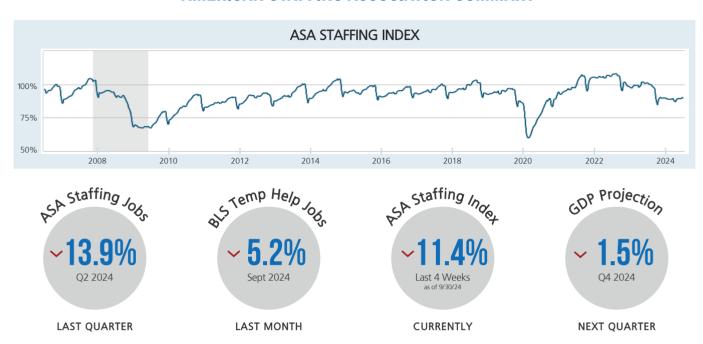

| Oct          | Nov         | Dec           |  |  |  |
| -1.7K         | 0                    | +2.7K        |              |             |               |  |  |  |
| -5.6K I +3.9K | +3.5K I -3.5K        | -200 I +1.2K |              |             |               |  |  |  |

\*Initial data reported; May reflect upward/downward revisions sources make to initially reported data

### **SUMMARY OF US SALARY AND INFLATION RATES:**

#### **AVERAGE SALARY INCREASE**

2017: 3.45% **2018**: 3.62% 2019: 3.75% **2020**: 2.83% **2021**: 8.89% **2022**: 4.20% 2023: 4.60% 2024: 3.3% 2025: 3.3%-3.8% \*Projected

#### INFLATION RATE

2017: 2.13% 2018: 2.44% 2019: 1.81% 2020: 1.23% 2021: 4.69% 2022: 8.01% 2023: 4.12% 2024: 3.02% 2025: \*Sept. 2024



### **AMERICAN STAFFING ASSOCIATION SUMMARY**



### FEDERAL RESERVE ECONOMIC DATA



## KANSAS COUNTY EMPLOYMENT SUMMARY

For optimal visuals, we recommend viewing pages and 4 side-by-side

|                                                                                   |                                                         |                                                          |                                                        |                                                          | 3 and 4 side-                                             | , ov