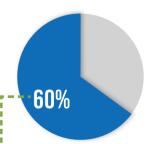

New Hires who resign in their first 3 months of employment

New hires actively start looking for jobs within first 6 months of starting a job

60% of job seekers have **given up** on filling out a job application because of its **complexity** 