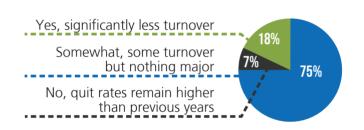

# question 2:

The national quit rate remains steady and low at 2.2%. Are you experiencing a similar phenomenon of a continued low quit rate so far in 2024?