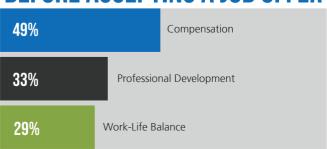

# WHAT CANDIDATES CONSIDER BEFORE ACCEPTING A JOB OFFER

49% of job seekers declined a job offer due to a **bad** recruiting experience