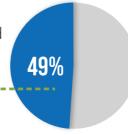

# WHAT CANDIDATES CONSIDER BEFORE ACCEPTING A JOB OFFER

49% of job seekers declined a job offer due to a **bad** recruiting experience