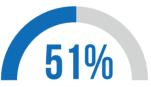

# WHAT CANDIDATES CONSIDER BEFORE ACCEPTING A JOB OFFER

49% of job seekers declined a job offer due to a **bad** recruiting experience