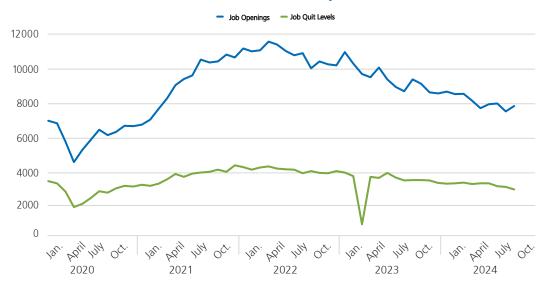

### **U.S. JOB OPENINGS AND QUIT LEVELS**

U.S. Unemployment Rate # Job Openings: 4,734,122